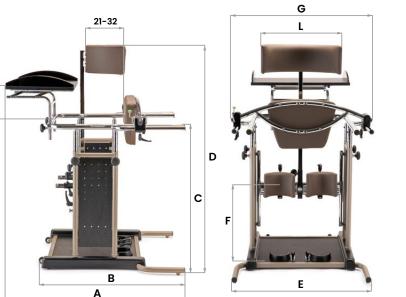

### Standy sizes and weight

A: length encumbrance

B: base length encumbrance

C: footrest to back support height

D: footrest to thoracic support height

E: base width encumbrance

F: footrest to knee pads height

G: width encumbrance

L: thoracic support width

H: user height

Total weight

Maximum load

#### standy 4

100 cm

85 cm

from 72 to 106 cm

from 84 to 129 cm

79 cm

from 30 to 57 cm

80 cm

from 135 to 180 cm

38 kg

COMPANY WITH
QUALITY SYSTEM
CERTIFIED BY DNV GL
= ISO 13485 =

Ormesa srl - Via A. Da Sangallo, 1 | 06034 Foligno (PG) - ITALY Tel. +39 0742 22927 | FAX +39 0742 22637 | info@ormesa.com