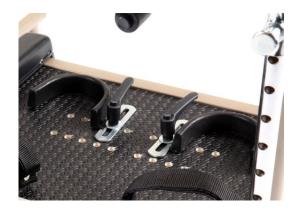

### Padded knee pads

adjustable in width, depth and height.

Heel stops adjustable in width and depth.

**Anti-slip footrest** 

with wheels for moving without user.

# Components

**865 Headrest** adjustable in height, tilt, back and forwards.

857 Side support for the pelvis

945 Handle to open the back support

861 4 wheel set with brake

902 Front footrests with straps