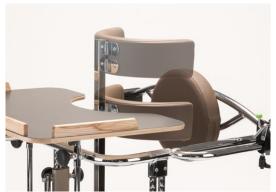

## Padded thoracic support

adjustable in height.

### Padded back support

adjustable in depth with safety lock.