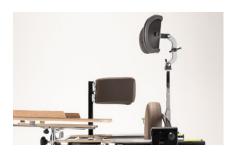

# A smart stander for your well-being.

Standy by Ormesa is a standing frame for adults and teens with various levels of ability and autonomy, and it is able to ensure an excellent verticalization.

**Safe, versatile, easy to adjust**: it provides **stability and comfort in every situation**, thanks to a set of accessories designed to meet the particular needs of each user.

## Technical features and adjustments

# Components

**865 Headrest** adjustable in height, tilt, back and forwards.

857 Side support for the pelvis

945 Handle to open the back support

861 4 wheel set with brake

902 Front footrests with straps