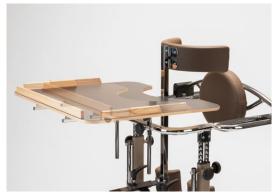

ides **stability and comfort in every situation**, thanks to a set of accessories designed to meet the particular needs of each user.





### Ergonomic

### Innovative and functional design



The use of **Standy** facilitates the physiological verticalization of the spine, improving head control and horizontal gaze.











## Technical features and adjustments



#### Frame

no edge frame, in order to enable trunk rotation and side-arm motion. Height adjustable frame with "safety locking system".



### **Tools free**

adjustment without tools but with special knobs, designed by Ormesa, with effective and safe grip. The knobs effectively maintain tightening thanks to an internal mechanism that does not mark and ruin the tube.





## Padded thoracic support

adjustable in height.





### Tray

removable and adjustable in height and depth.





### Padded back support

adjustable in depth with safety lock.



### Padded knee pads

adjustable in width, depth and height.



Heel stops adjustable in width and depth.



**Anti-slip footrest** 

with wheels for moving without user.



# Components



**865 Headrest** adjustable in height, tilt, back and forwards.



857 Side support for the pelvis



945 Handle to open the back support



861 4 wheel set with brake



902 Front footrests with straps

### Standy sizes and weight

A: length encumbrance

B: base length encumbrance

C: footrest to back support height

D: footrest to thoracic support height

E: base width encumbrance

F: footrest to knee pads height

G: width encumbrance

L: thoracic support width

H: user heig