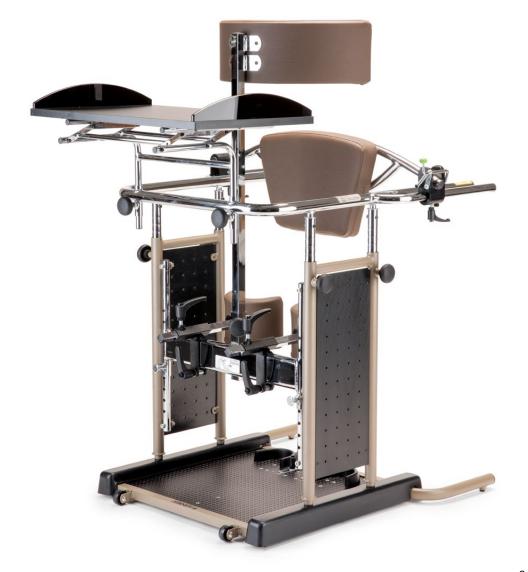

#### Frame

no edge frame, in order to enable trunk rotation and side-arm motion. Height adjustable frame with "safety locking system".

### **Tools free**

adjustment without tools but with special knobs, designed by Ormesa, with effective and safe grip. The knobs effectively maintain tightening thanks to an internal mechanism that does not mark and ruin the tube.

### Padded knee pads

adjustable in width, depth and height.

Heel stops adjustable in width and depth.

**Anti-slip footrest** 

with wheels for moving without user.

# Components

**865 Headrest** adjustable in height, tilt, back and forwards.

857 Side support for the pelvis

945 Handle to open the back support

861 4 wheel set with brake

902 Front footrests with straps