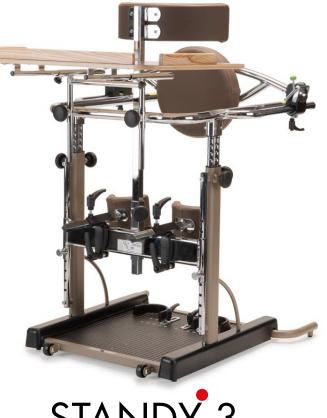

• MADE IN ITALY SINCE 1980 •

STANDY

#### standy 3

89 cr

76 cm

from 63 to 93 cm

69 cm

from 24 to 49 cm

74 cm

fuero 110 to 100 to

30 kg

90 kg