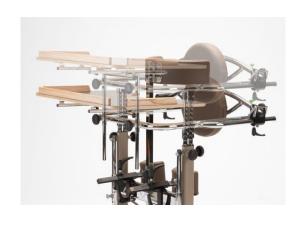

# A smart stander for your well-being.

Standy by Ormesa is a standing frame for adults and teens with various levels of ability and autonomy, and it is able to ensure an excellent verticalization.

**Safe, versatile, easy to adjust**: it provides **stability and comfort in every situation**, thanks to a set of accessories designed to meet the particular needs of each user.

### Innovative and functional design

The use of **Standy** facilitates the physiological verticalization of the spine, improving head control and horizontal gaze.