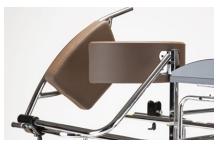

### Padded back support

adjustable in depth with safety lock.

# Components

**865 Headrest** adjustable in height, tilt, back and forwards.

857 Side support for the pelvis

945 Handle to open the back support

861 4 wheel set with brake

902 Front footrests with straps