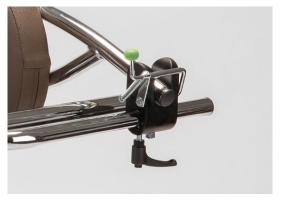

### **Tools free**

adjustment without tools but with special knobs, designed by Ormesa, with effective and safe grip. The knobs effectively maintain tightening thanks to an internal mechanism that does not mark and ruin the tube.