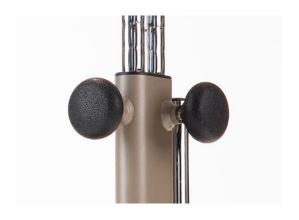

### **Tools free**

adjustment without tools but with special knobs, designed by Ormesa, with effective and safe grip. The knobs effectively maintain tightening thanks to an internal mechanism that does not mark and ruin the tube.