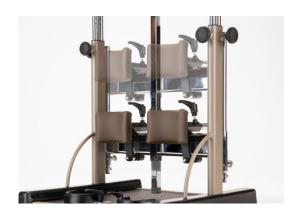

## Padded thoracic support

adjustable in height.

### Padded back support

adjustable in depth with safety lock.

### Padded knee pads

adjustable in width, depth and height.

Heel stops adjustable in width and depth.

**Anti-slip footrest** 

with wheels for moving without user.