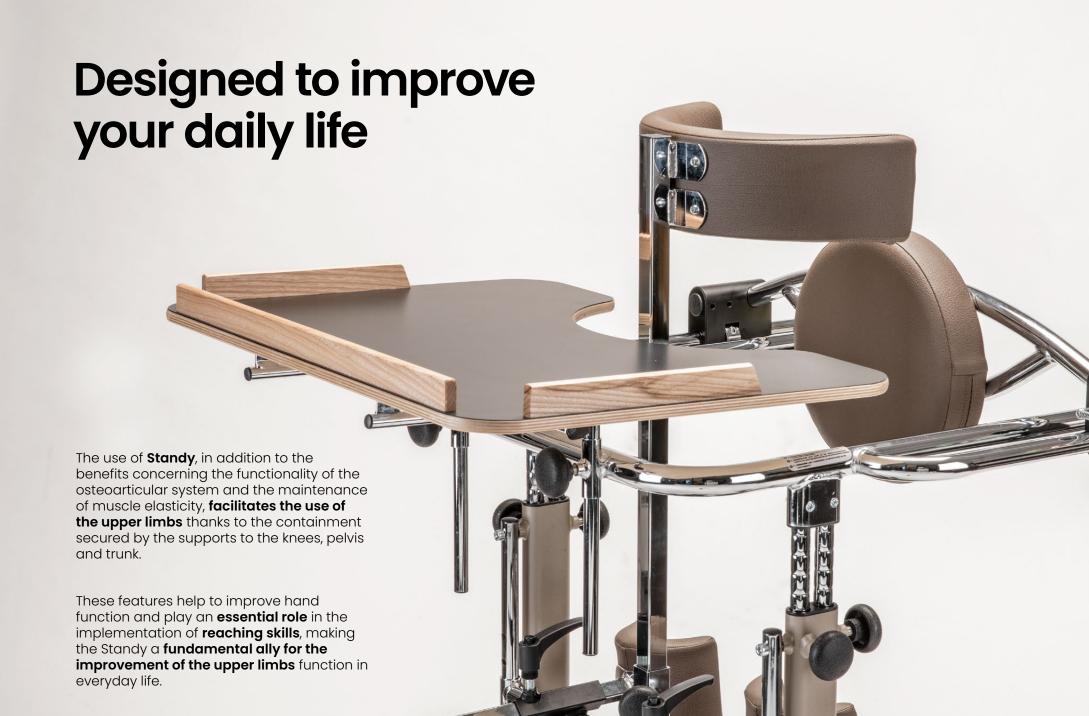

### Tray

removable and adjustable in height and depth.

### Padded back support

adjustable in depth with safety lock.

### Padded knee pads

adjustable in width, depth and height.

Heel stops adjustable in width and depth.

**Anti-slip footrest** 

with wheels for moving without user.