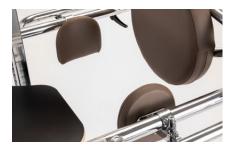

## Padded thoracic support

adjustable in height.

### Padded back support

adjustable in depth with safety lock.

### Padded knee pads

adjustable in width, depth and height.

Heel stops adjustable in width and depth.

**Anti-slip footrest** 

with wheels for moving without user.