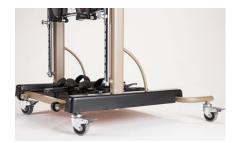

#### Frame

no edge frame, in order to enable trunk rotation and side-arm motion. Height adjustable frame with "safety locking system".

### Padded knee pads

adjustable in width, depth and height.

Heel stops adjustable in width and depth.

**Anti-slip footrest** 

with wheels for moving without user.

# Components

**865 Headrest** adjustable in height, tilt, back and forwards.

857 Side support for the pelvis

945 Handle to open the back support

861 4 wheel set with brake

902 Front footrests with straps