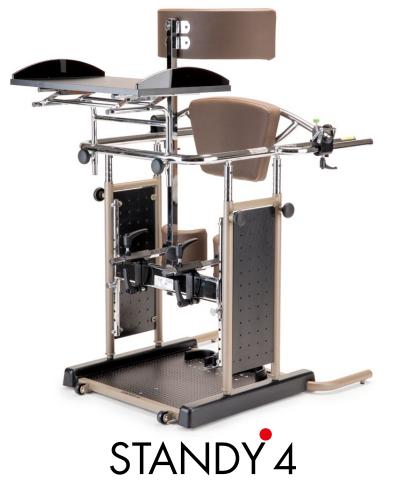

#### standy 4

100 cm

85 cm

from 72 to 106 cm

from 84 to 129 cm

79 cm

from 30 to 57 cm

80 cm

from 135 to 180 cm

38 kg

COMPANY WITH
QUALITY SYSTEM
CERTIFIED BY DNV GL
= ISO 13485 =

Ormesa srl - Via A. Da Sangallo, 1 | 06034 Foligno (PG) - ITALY Tel. +39 0742 22927 | FAX +39 0742 22637 | info@ormesa.com