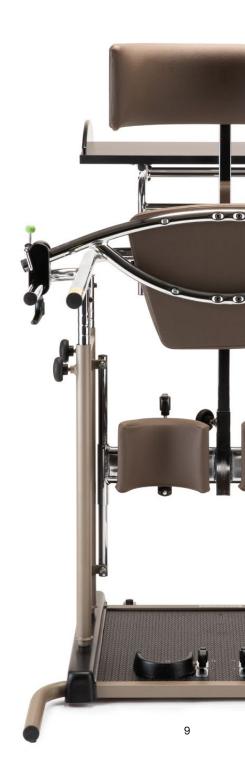

#### Frame

no edge frame, in order to enable trunk rotation and side-arm motion. Height adjustable frame with "safety locking system".

### **Tools free**

adjustment without tools but with special knobs, designed by Ormesa, with effective and safe grip. The knobs effectively maintain tightening thanks to an internal mechanism that does not mark and ruin the tube.

## Padded thoracic support

adjustable in height.

### Padded back support

adjustable in depth with safety lock.

### Padded knee pads

adjustable in width, depth and height.

Heel stops adjustable in width and depth.

**Anti-slip footrest** 

with wheels for moving without user.

# Components

**865 Headrest** adjustable in height, tilt, back and forwards.

857 Side support for the pelvis

945 Handle to open the back support

861 4 wheel set with brake

902 Front footrests with straps