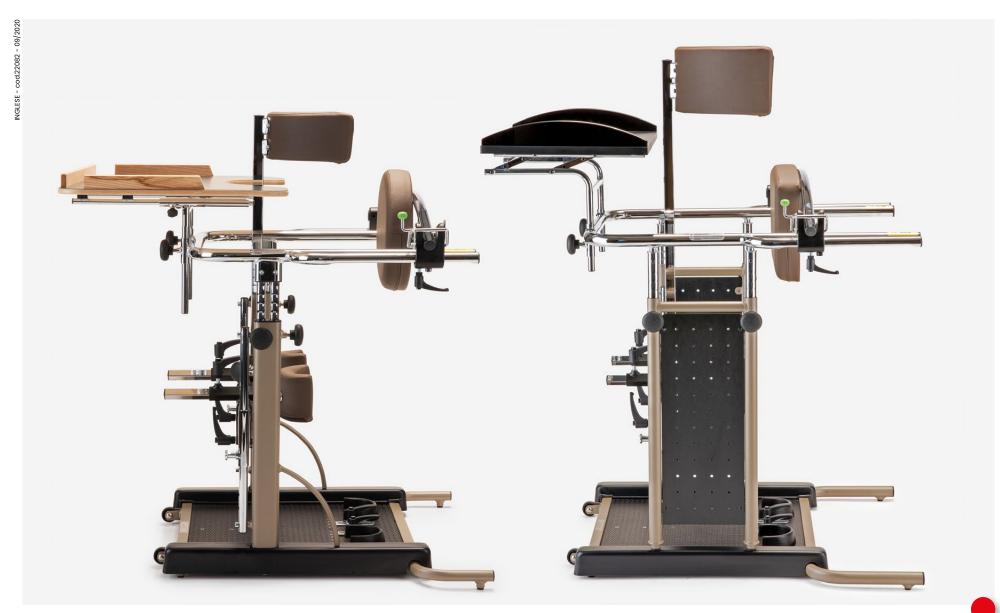

# A smart stander for your well-being.

Standy by Ormesa is a standing frame for adults and teens with various levels of ability and autonomy, and it is able to ensure an excellent verticalization.

**Safe, versatile, easy to adjust**: it provides **stability and comfort in every situation**, thanks to a set of accessories designed to meet the particular needs of each user.

### Standy sizes and weight

A: length encumbrance

B: base length encumbrance

C: footrest to back support height

D: footrest to thoracic support height

E: base width encumbrance

F: footrest to knee pads height

G: width encumbrance

L: thoracic support width

H: user height

Total weight

Maximum load

#### standy 3

89 cr

76 cm

from 63 to 93 cm

69 cm

from 24 to 49 cm

74 cm

fuero 110 to 100 to

#### standy 4

100 cm

85 cm

from 72 to 106 cm

from 84 to 129 cm

79 cm

from 30 to 57 cm

80 cm