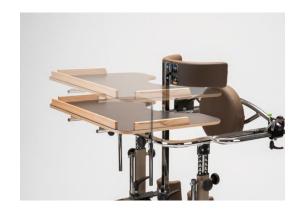

## Padded thoracic support

adjustable in height.

### Tray

removable and adjustable in height and depth.

### Padded back support

adjustable in depth with safety lock.