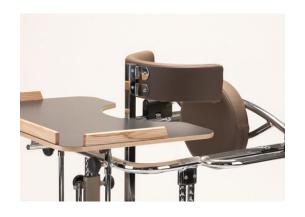

## Padded thoracic support

adjustable in height.

### Padded back support

adjustable in depth with safety lock.