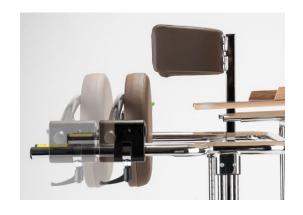

### Padded back support

adjustable in depth with safety lock.

### Padded knee pads

adjustable in width, depth and height.

Heel stops adjustable in width and depth.

**Anti-slip footrest** 

with wheels for moving without user.