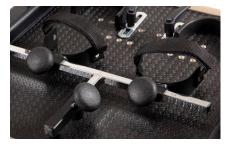

### **Tools free**

adjustment without tools but with special knobs, designed by Ormesa, with effective and safe grip. The knobs effectively maintain tightening thanks to an internal mechanism that does not mark and ruin the tube.