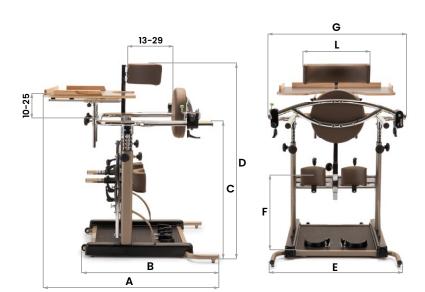

### Standy sizes and weight

A: length encumbrance

B: base length encumbrance

C: footrest to back support height

D: footrest to thoracic support height

E: base width encumbrance

F: footrest to knee pads height

G: width encumbrance

L: thoracic support width

H: user height

Total weight

Maximum load

#### standy 3

89 cr

76 cm

from 63 to 93 cm

69 cm

from 24 to 49 cm

74 cm

fuero 110 to 100 to

30 kg

90 kg