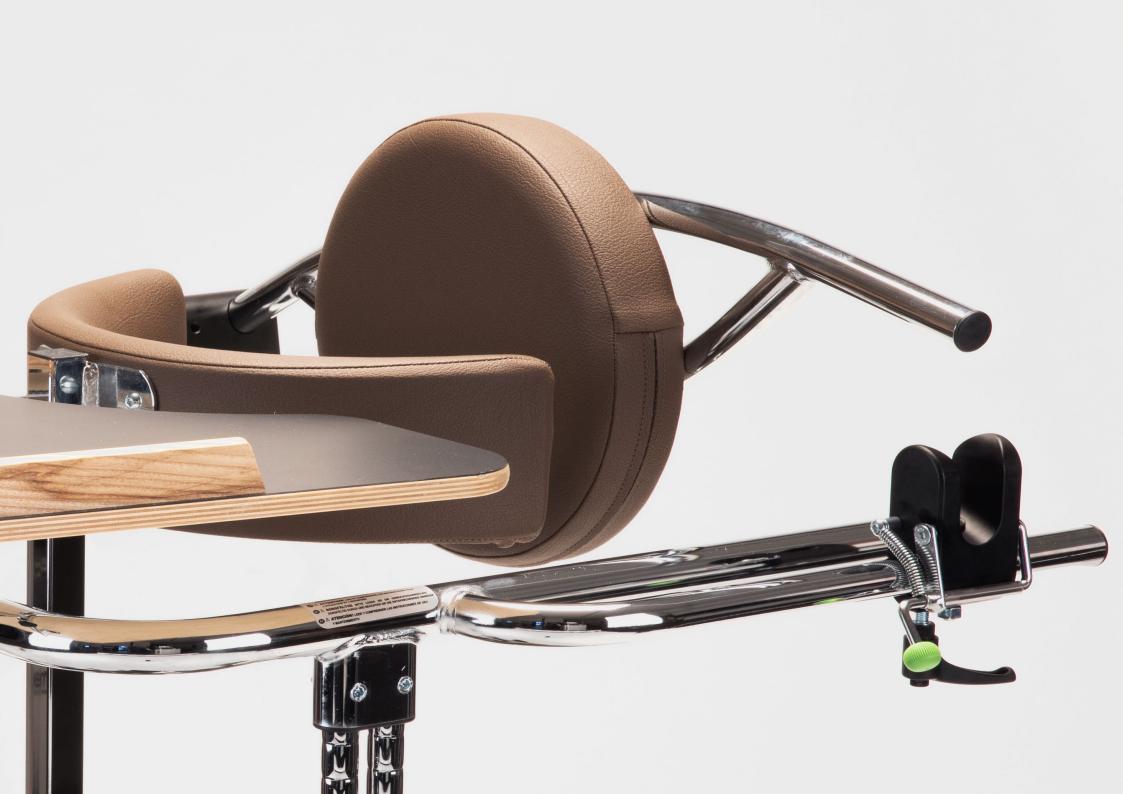

## Padded thoracic support

adjustable in height.

# Components

**865 Headrest** adjustable in height, tilt, back and forwards.

857 Side support for the pelvis

945 Handle to open the back support

861 4 wheel set with brake

902 Front footrests with straps