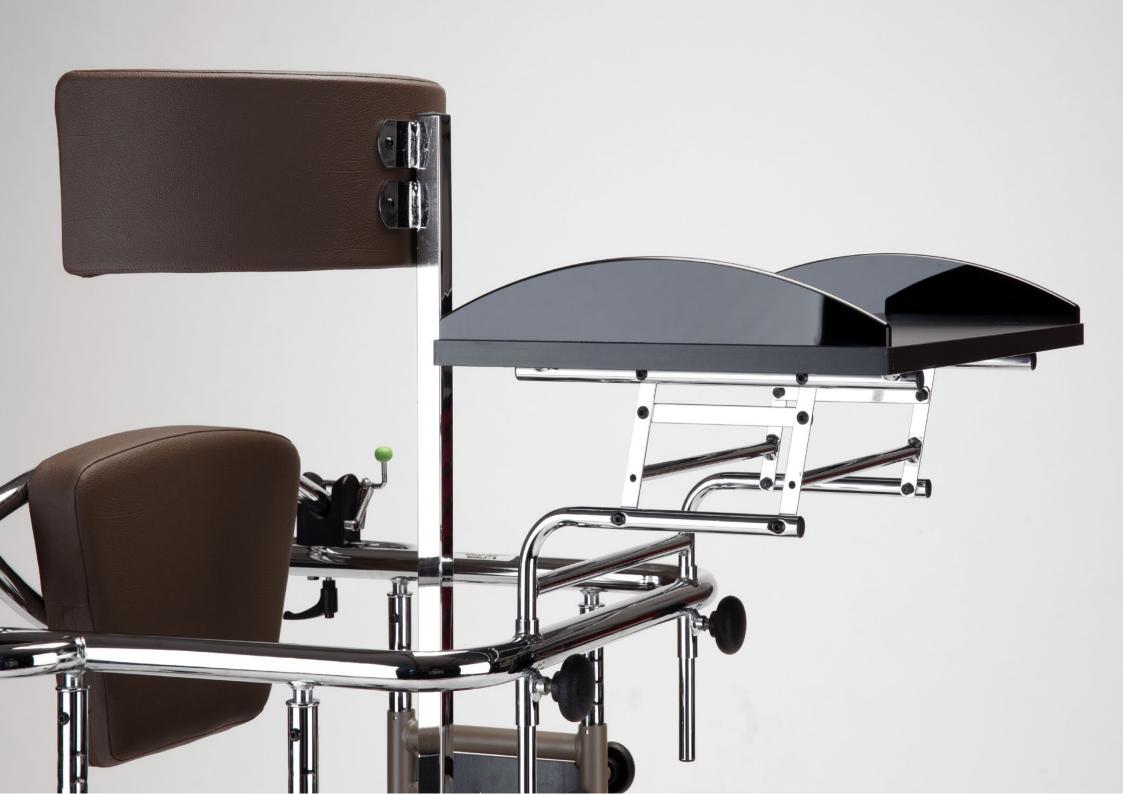

## Padded thoracic support

adjustable in height.

### Tray

removable and adjustable in height and depth.

### Padded back support

adjustable in depth with safety lock.