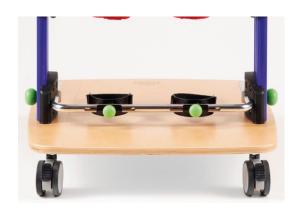

Birch plywood platform wide and safe reference.

## Twin swivel wheels

75 mm diameter twin swivel wheels, with rear brakes. The wheels allow movement from one room to another, even during use.