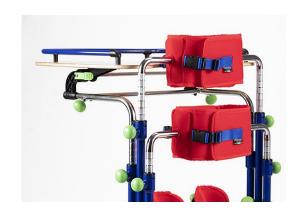

## Pelvic support and thoracic support

**independently adjustable** in circumference, height and forward-backward. If the user has sufficient trunk control, the thoracic support can be removed.

### Birch plywood table

designed for educational purposes and for supporting upper limbs, can be removed to facilitate upper limb and trunk exercises. Height, inclination and forward-backward adjustment.