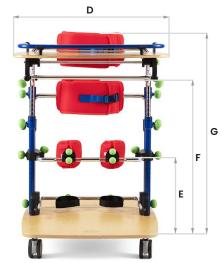

# Mini Standy sizes and weight

A: base encumbrance

B: length encumbrance

C: platform to table height

D\*: overall width

E: platform to knee pads height

F: platform to pelvic support height

G: platform to thoracic support height

L: minimum circumference of supports

M: user height

Total weight

Maximum load