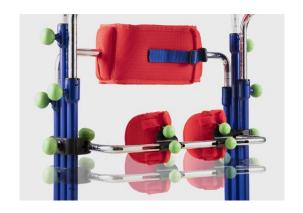

## Pelvic support and thoracic support

**independently adjustable** in circumference, height and forward-backward. If the user has sufficient trunk control, the thoracic support can be removed.