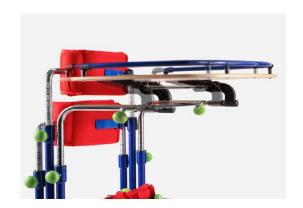

### Birch plywood table

designed for educational purposes and for supporting upper limbs, can be removed to facilitate upper limb and trunk exercises. Height, inclination and forward-backward adjustment.