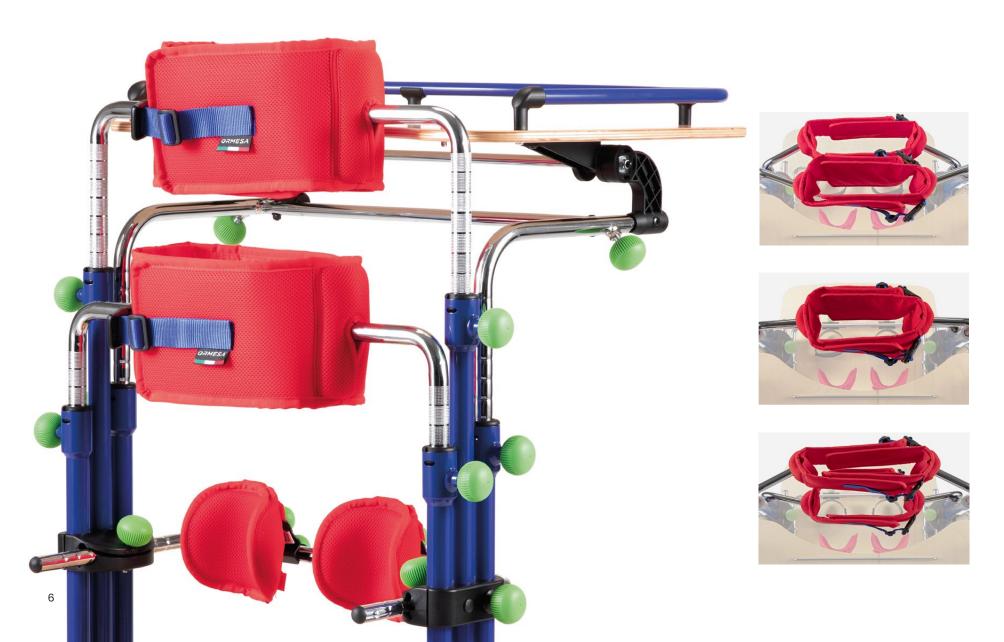

## Pelvic support and thoracic support

**independently adjustable** in circumference, height and forward-backward. If the user has sufficient trunk control, the thoracic support can be removed.

### Birch plywood table

designed for educational purposes and for supporting upper limbs, can be removed to facilitate upper limb and trunk exercises. Height, inclination and forward-backward adjustment.

## **Knee supports**

with removable, washable padding and with holes for patella discharge. Independent height, forward-backward, rotation and abductive adjustments.

Heel stops width and depth adjustments.