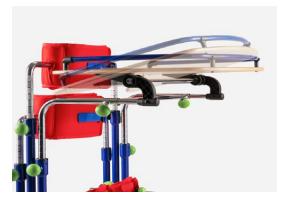

### Birch plywood table

designed for educational purposes and for supporting upper limbs, can be removed to facilitate upper limb and trunk exercises. Height, inclination and forward-backward adjustment.