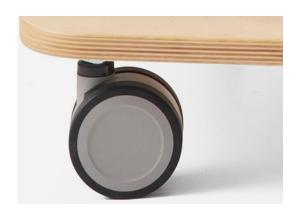

## Twin swivel wheels

75 mm diameter twin swivel wheels, with rear brakes. The wheels allow movement from one room to another, even during use.