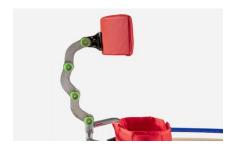

# other components

**944 Circumference reducers** each 3 cm thick, can be inserted into supports for thinner users.

**865 Multiadjustable headrest** with height, inclination and forward-backward adjustment knobs.