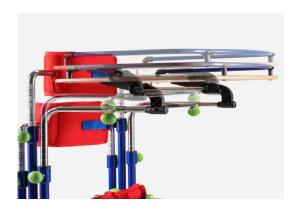

### Birch plywood table

designed for educational purposes and for supporting upper limbs, can be removed to facilitate upper limb and trunk exercises. Height, inclination and forward-backward adjustment.