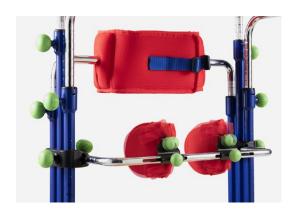

## Pelvic support and thoracic support

**independently adjustable** in circumference, height and forward-backward. If the user has sufficient trunk control, the thoracic support can be removed.

# other components

**944 Circumference reducers** each 3 cm thick, can be inserted into supports for thinner users.

**865 Multiadjustable headrest** with height, inclination and forward-backward adjustment knobs.