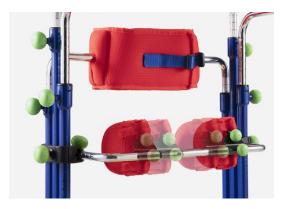

## Pelvic support and thoracic support

**independently adjustable** in circumference, height and forward-backward. If the user has sufficient trunk control, the thoracic support can be removed.