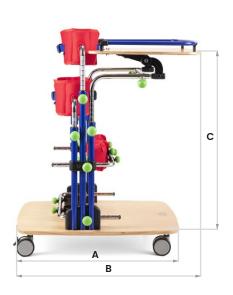

# Mini Standy sizes and weight

A: base encumbrance

B: length encumbrance

C: platform to table height

D\*: overall width

E: platform to knee pads height

F: platform to pelvic support height

G: platform to thoracic support height

L: minimum circumference of supports

M: user height

Total weight

Maximum load