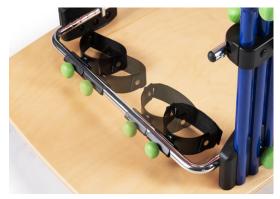

## **Knee supports**

with removable, washable padding and with holes for patella discharge. Independent height, forward-backward, rotation and abductive adjustments.

Heel stops width and depth adjustments.