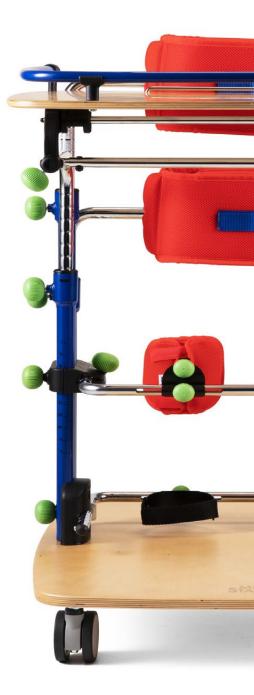

## Pelvic support and thoracic support

**independently adjustable** in circumference, height and forward-backward. If the user has sufficient trunk control, the thoracic support can be removed.

### Birch plywood table

designed for educational purposes and for supporting upper limbs, can be removed to facilitate upper limb and trunk exercises. Height, inclination and forward-backward adjustment.

## **Knee supports**

with removable, washable padding and with holes for patella discharge. Independent height, forward-backward, rotation and abductive adjustments.

Heel stops width and depth adjustments.