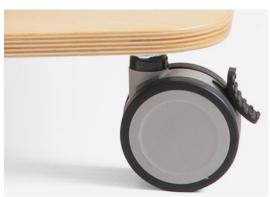

## Twin swivel wheels

75 mm diameter twin swivel wheels, with rear brakes. The wheels allow movement from one room to another, even during use.