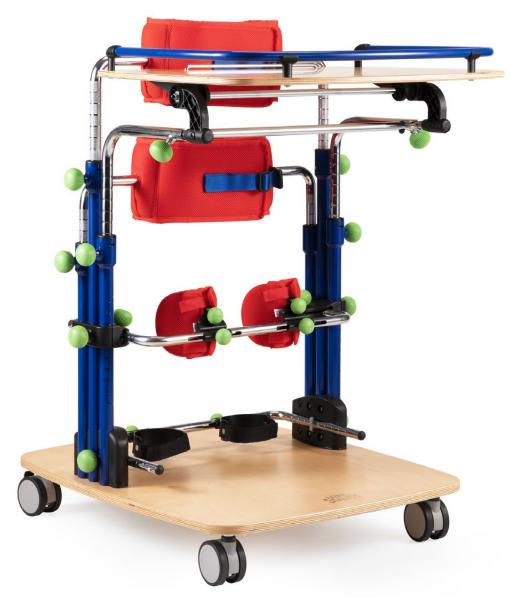

#### Frame

no edge frame, in order to enable trunk rotation and side-arm motion. Height adjustable frame with "safety locking system". The knobs effectively maintain tightening through an internal mechanism that does not mark and ruin the tube.

## Pelvic support and thoracic support

**independently adjustable** in circumference, height and forward-backward. If the user has sufficient trunk control, the thoracic support can be removed.

### Birch plywood table

designed for educational purposes and for supporting upper limbs, can be removed to facilitate upper limb and trunk exercises. Height, inclination and forward-backward adjustment.

## **Knee supports**

with removable, washable padding and with holes for patella discharge. Independent height, forward-backward, rotation and abductive adjustments.

Heel stops width and depth adjustments.

Birch plywood platform wide and safe reference.

## Twin swivel wheels

75 mm diameter twin swivel wheels, with rear brakes. The wheels allow movement from one room to another, even during use.