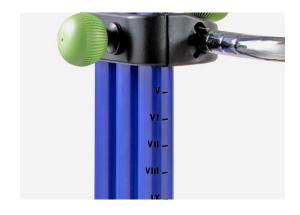

#### **Graduated bars**

to help finding the right postural setting chosen by the therapist.