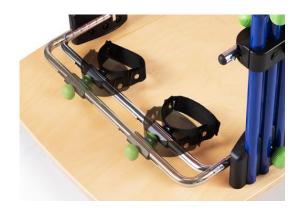

## **Knee supports**

with removable, washable padding and with holes for patella discharge. Independent height, forward-backward, rotation and abductive adjustments.

Heel stops width and depth adjustments.