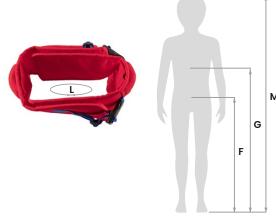

# Mini Standy sizes and weight

A: base encumbrance

B: length encumbrance

C: platform to table height

D\*: overall width

E: platform to knee pads height

F: platform to pelvic support height

G: platform to thoracic support height

L: minimum circumference of supports

M: user height

Total weight

Maximum load

#### size 1

60 cm from 74 to 86 cm

from 49 to 77 cm

64 cm

from 14 to 26 cm

from 41 to 55 cm

from 53 to 72 cm

60 cm

from 75 to 100 cm

19 kg

35 kg

#### size 2

70 cm

from 78 to 90 cm from 59 to 87 cm

65 cm

from 14 to 32 cm

from 52 to 68 cm

from 67 to 94 cm

65 cm

from 95 to 125 cm

21 kg

45 kg

#### size 3

80 cm

from 83 to 95 cm

from 69 to 100 cm

70 cm

from 14 to 42 cm

from 62 to 86 cm

from 82 to 110 cm

70 cm

from 120 to 150 cm

23 kg

55 kg

Make sure that measures F and G indicated in the figure do not exceed the suggested range indicated for the supports.

A special thanks to the families who participated with enthusiasm in our project. It is thanks to our customers and their stories that we find the energy and stimuli to evolve day by day.