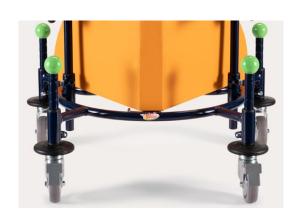

#### Frame

steel and painted with non-toxic epoxy varnish. Adjustable in height for a perfect usability and with protection balls at the upper end of the rods.

#### Wheels

fully-swivelling, rolling on ball-bearings. They are protected by elastic bumpers wall-save.