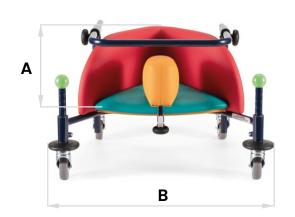

# Birilo sizes and weight

| A: backrest height            |
|-------------------------------|
| B: length encumbrance         |
| C: overall width              |
| D: height ground to seat      |
| E: height ground to handlebar |
| F: seat depth                 |
| G: seat width                 |
| H: user height                |
| Turning width                 |
| Total weight                  |
| Maximum load                  |

| size 1           | size 2            | size 3            | size 4             |
|------------------|-------------------|-------------------|--------------------|
| 18 cm            | 19 cm             | 21 cm             | 26 cm              |
| 59 cm            | 65 cm             | 73 cm             | 78 cm              |
| 50 cm            | 51 cm             | 59 cm             | 60 cm              |
| from 20 to 28 cm | from 23 to 31 cm  | from 23 to 35 cm  | from 22 to 40 cm   |
| from 34 to 48 cm | from 40 to 56 cm  | from 40 to 65 cm  | from 43 to 74 cm   |
| 18 cm            | 20 cm             | 23 cm             | 30 cm              |
| 22 cm            | 26 cm             | 30 cm             | 38 cm              |
| from 70 to 95 cm | from 85 to 105 cm | from 95 to 120 cm | from 110 to 140 cn |
| 67 cm            | 73 cm             | 81 cm             | 89 cm              |
| 8,5 kg           | 10 kg             | 11 kg             | 12,8 kg            |
| 30 kg            | 40 kg             | 50 kg             | 60 kg              |
|                  |                   |                   |                    |