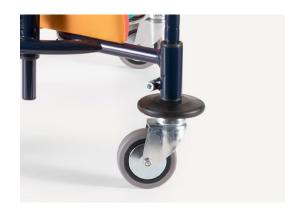

#### Wheels

fully-swivelling, rolling on ball-bearings. They are protected by elastic bumpers wall-save.