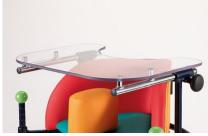

# Components

**860 Concave headrest** Adjustable in height.

**812 Directional locks**Help the direction of the walking frame.

**824 Transparent tray**With circular recess. Adjustable in depth.