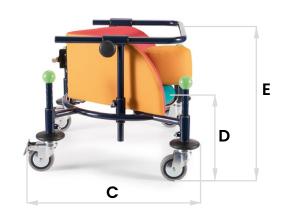

# Birilo sizes and weight

| A: backrest height            |
|-------------------------------|
| B: length encumbrance         |
| C: overall width              |
| D: height ground to seat      |
| E: height ground to handlebar |
| F: seat depth                 |
| G: seat width                 |
| H: user height                |
| Turning width                 |
| Total weight                  |
| Maximum load                  |

| size 1           | size 2            | size 3            | size 4             |
|------------------|-------------------|-------------------|--------------------|
| 18 cm            | 19 cm             | 21 cm             | 26 cm              |
| 59 cm            | 65 cm             | 73 cm             | 78 cm              |
| 50 cm            | 51 cm             | 59 cm             | 60 cm              |
| from 20 to 28 cm | from 23 to 31 cm  | from 23 to 35 cm  | from 22 to 40 cm   |
| from 34 to 48 cm | from 40 to 56 cm  | from 40 to 65 cm  | from 43 to 74 cm   |
| 18 cm            | 20 cm             | 23 cm             | 30 cm              |
| 22 cm            | 26 cm             | 30 cm             | 38 cm              |
| from 70 to 95 cm | from 85 to 105 cm | from 95 to 120 cm | from 110 to 140 cn |
| 67 cm            | 73 cm             | 81 cm             | 89 cm              |
| 8,5 kg           | 10 kg             | 11 kg             | 12,8 kg            |
| 30 kg            | 40 kg             | 50 kg             | 60 kg              |
|                  |                   |                   |                    |