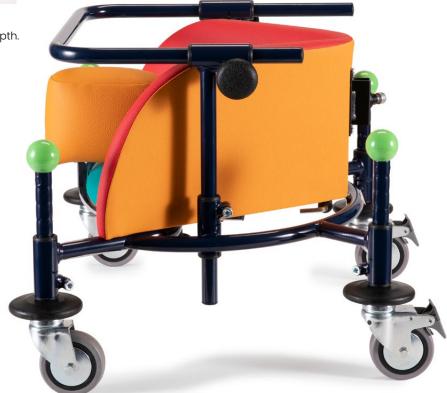

#### Frame

steel and painted with non-toxic epoxy varnish. Adjustable in height for a perfect usability and with protection balls at the upper end of the rods.

### **Abduction block**

adjustable in depth.

## Triangular seat

to contain the pelvis (seat/backrest with 90° angle). It is padded and covered with plastic material, resisting to wear and tear and cleaning.

#### Wheels

fully-swivelling, rolling on ball-bearings. They are protected by elastic bumpers wall-save.

### Handlebar

adjustable in height and depth.