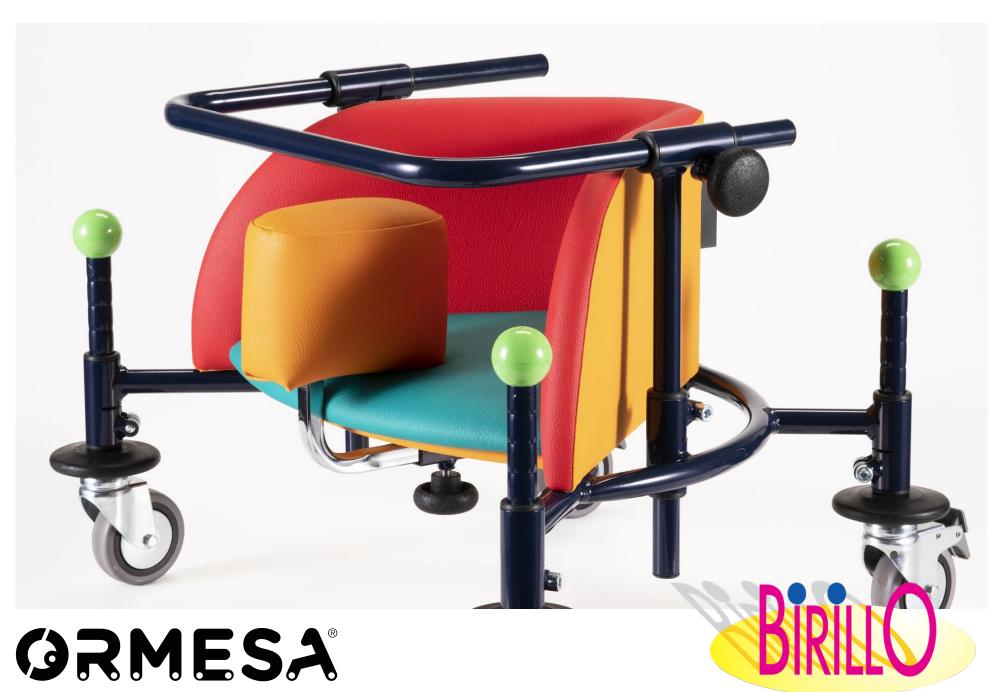

## Emotions in motion.

**Birillo** by Ormesa is a **walker for children** with disabilities designed to allow autonomous movement in sitting position.

Its **peculiar shape and bright colors** characterizing the **self-extinguishing upholstery**, make it a fun and stimulating aid and a valuable tool for rehabilitation activities.

With Birillo, safety and fun go hand in hand. The triangular shape of the seat gives stability to the pelvis and trunk, favoring a functional position to the use of the lower and upper limbs. Thanks to these features, it stimulates the correct posture of the child without inhibiting the rotation of the trunk, favoring the management of movement through the arms. The correct posture prevents deformities and favors the generation of motor schemes, essential for a rich and meaningful interaction with the physical and social environment.

## Triangular seat

to contain the pelvis (seat/backrest with 90° angle). It is padded and covered with plastic material, resisting to wear and tear and cleaning.