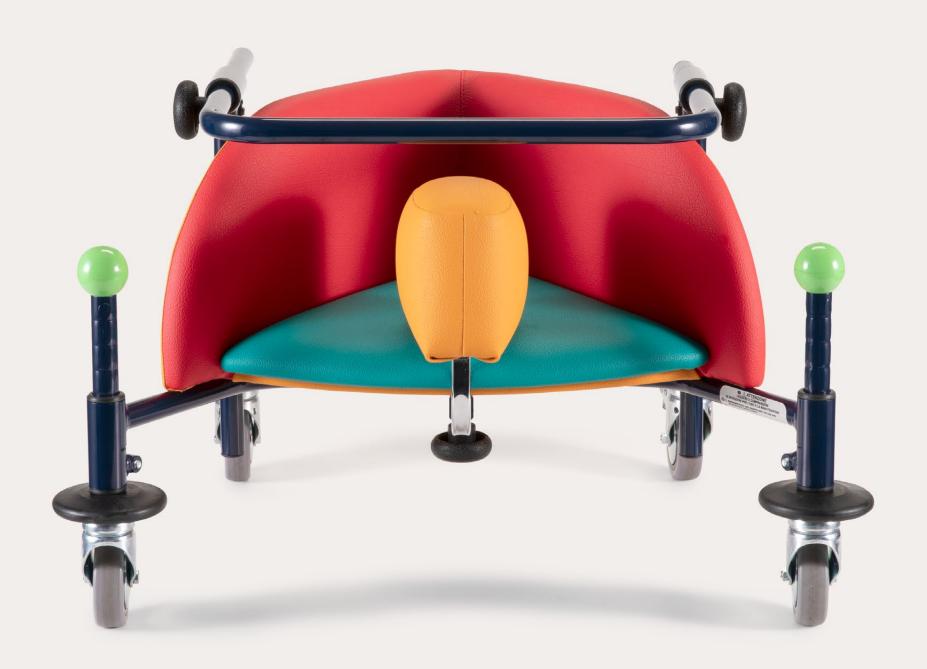

With Birillo, safety and fun go hand in hand. The triangular shape of the seat gives stability to the pelvis and trunk, favoring a functional position to the use of the lower and upper limbs. Thanks to these features, it stimulates the correct posture of the child without inhibiting the rotation of the trunk, favoring the management of movement through the arms. The correct posture prevents deformities and favors the generation of motor schemes, essential for a rich and meaningful interaction with the physical and social environment.

## Triangular seat

to contain the pelvis (seat/backrest with 90° angle). It is padded and covered with plastic material, resisting to wear and tear and cleaning.