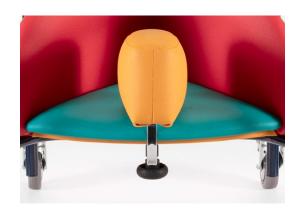

## Triangular seat

to contain the pelvis (seat/backrest with 90° angle). It is padded and covered with plastic material, resisting to wear and tear and cleaning.