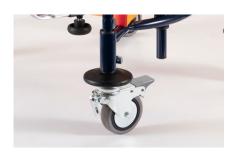

#### Wheels

fully-swivelling, rolling on ball-bearings. They are protected by elastic bumpers wall-save.