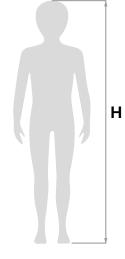

# Birilo sizes and weight

| A: backrest height            |
|-------------------------------|
| B: length encumbrance         |
| C: overall width              |
| D: height ground to seat      |
| E: height ground to handlebar |
| F: seat depth                 |
| G: seat width                 |
| H: user height                |
| Turning width                 |
| Total weight                  |
| Maximum load                  |

| size 1           | size 2            | size 3            | size 4             |
|------------------|-------------------|-------------------|--------------------|
| 18 cm            | 19 cm             | 21 cm             | 26 cm              |
| 59 cm            | 65 cm             | 73 cm             | 78 cm              |
| 50 cm            | 51 cm             | 59 cm             | 60 cm              |
| from 20 to 28 cm | from 23 to 31 cm  | from 23 to 35 cm  | from 22 to 40 cm   |
| from 34 to 48 cm | from 40 to 56 cm  | from 40 to 65 cm  | from 43 to 74 cm   |
| 18 cm            | 20 cm             | 23 cm             | 30 cm              |
| 22 cm            | 26 cm             | 30 cm             | 38 cm              |
| from 70 to 95 cm | from 85 to 105 cm | from 95 to 120 cm | from 110 to 140 cn |
| 67 cm            | 73 cm             | 81 cm             | 89 cm              |
| 8,5 kg           | 10 kg             | 11 kg             | 12,8 kg            |
| 30 kg            | 40 kg             | 50 kg             | 60 kg              |
|                  |                   |                   |                    |