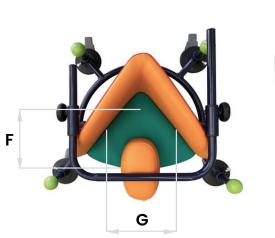

# Birilo sizes and weight

| A: backrest height            |
|-------------------------------|
| B: length encumbrance         |
| C: overall width              |
| D: height ground to seat      |
| E: height ground to handlebar |
| F: seat depth                 |
| G: seat width                 |
| H: user height                |
| Turning width                 |
| Total weight                  |
| Maximum load                  |

| size 1           | size 2            | size 3            | size 4             |
|------------------|-------------------|-------------------|--------------------|
| 18 cm            | 19 cm             | 21 cm             | 26 cm              |
| 59 cm            | 65 cm             | 73 cm             | 78 cm              |
| 50 cm            | 51 cm             | 59 cm             | 60 cm              |
| from 20 to 28 cm | from 23 to 31 cm  | from 23 to 35 cm  | from 22 to 40 cm   |
| from 34 to 48 cm | from 40 to 56 cm  | from 40 to 65 cm  | from 43 to 74 cm   |
| 18 cm            | 20 cm             | 23 cm             | 30 cm              |
| 22 cm            | 26 cm             | 30 cm             | 38 cm              |
| from 70 to 95 cm | from 85 to 105 cm | from 95 to 120 cm | from 110 to 140 cn |
| 67 cm            | 73 cm             | 81 cm             | 89 cm              |
| 8,5 kg           | 10 kg             | 11 kg             | 12,8 kg            |
| 30 kg            | 40 kg             | 50 kg             | 60 kg              |
|                  |                   |                   |                    |