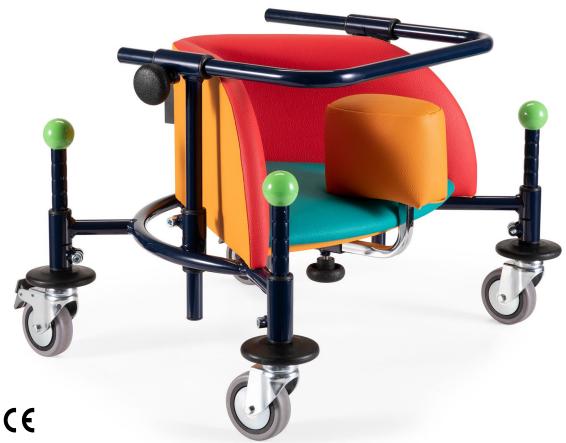

#### Frame

steel and painted with non-toxic epoxy varnish. Adjustable in height for a perfect usability and with protection balls at the upper end of the rods.

### **Abduction block**

adjustable in depth.

#### Wheels

fully-swivelling, rolling on ball-bearings. They are protected by elastic bumpers wall-save.

### Handlebar

adjustable in height and depth.