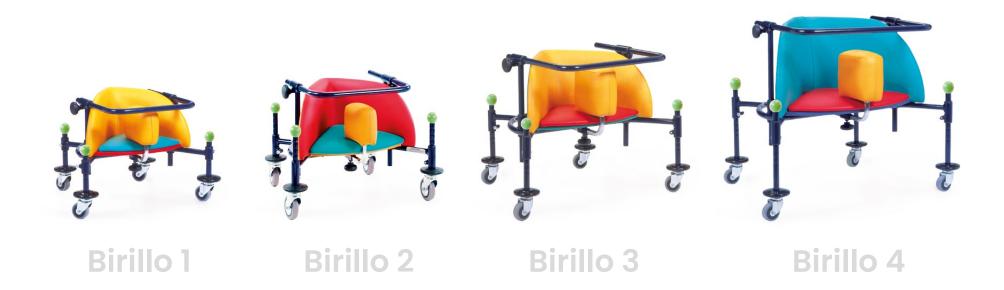

### Available in 4 sizes

**Birillo** is an extremely helpful aid for **the exploration of the surrounding environment**, which instantly shift from being a visual and static space to a territory of discovery. **Through Birillo, the child can enrich his wealth of experiences and increase his cognitive and relational repertoire, increasing body and space awareness.** 

# Birilo sizes and weight

| A: backrest height            |
|-------------------------------|
| B: length encumbrance         |
| C: overall width              |
| D: height ground to seat      |
| E: height ground to handlebar |
| F: seat depth                 |
| G: seat width                 |
| H: user height                |
| Turning width                 |
| Total weight                  |
| Maximum load                  |

| size 1           | size 2            | size 3            | size 4             |
|------------------|-------------------|-------------------|--------------------|
| 18 cm            | 19 cm             | 21 cm             | 26 cm              |
| 59 cm            | 65 cm             | 73 cm             | 78 cm              |
| 50 cm            | 51 cm             | 59 cm             | 60 cm              |
| from 20 to 28 cm | from 23 to 31 cm  | from 23 to 35 cm  | from 22 to 40 cm   |
| from 34 to 48 cm | from 40 to 56 cm  | from 40 to 65 cm  | from 43 to 74 cm   |
| 18 cm            | 20 cm             | 23 cm             | 30 cm              |
| 22 cm            | 26 cm             | 30 cm             | 38 cm              |
| from 70 to 95 cm | from 85 to 105 cm | from 95 to 120 cm | from 110 to 140 cn |
| 67 cm            | 73 cm             | 81 cm             | 89 cm              |
| 8,5 kg           | 10 kg             | 11 kg             | 12,8 kg            |
| 30 kg            | 40 kg             | 50 kg             | 60 kg              |
|                  |                   |                   |                    |