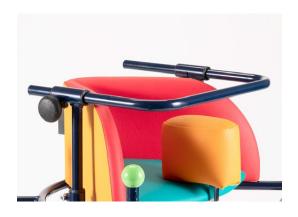

inhibiting the rotation of the trunk, favoring the management of movement through the arms. The correct posture prevents deformities and favors the generation of motor schemes, essential for a rich and meaningful interaction with the physical and social environment.



## Technical features and adjustments



#### Frame

steel and painted with non-toxic epoxy varnish. Adjustable in height for a perfect usability and with protection balls at the upper end of the rods.



### **Abduction block**

adjustable in depth.





## Triangular seat

to contain the pelvis (seat/backrest with 90° angle). It is padded and covered with plastic material, resisting to wear and tear and cleaning.



#### Wheels

fully-swivelling, rolling on ball-bearings. They are protected by elastic bumpers wall-save.



### Handlebar

adjustable in height and depth.

# Components



**860 Concave headrest** Adjustable in height.



**812 Directional locks**Help the direction of the walking frame.



**824 Transparent tray**With circular recess. Adjustable in depth.



# Birilo sizes and weight

| A: backrest height            |
|-------------------------------|
| B: length encumbrance         |
| C: overall width              |
| D: height ground to seat      |
| E: height ground to handlebar |
| F: seat depth                 |
| G: seat width                 |
| H: user height                |
| Turning width                 |
| Total weight                  |
| Maximum load                  |

| size 1           | size 2            | size 3            | size 4             |
|------------------|-------