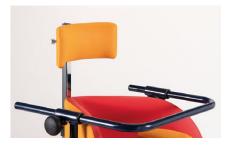

### Handlebar

adjustable in height and depth.

# Components

**860 Concave headrest** Adjustable in height.

**812 Directional locks**Help the direction of the walking frame.

**824 Transparent tray**With circular recess. Adjustable in depth.