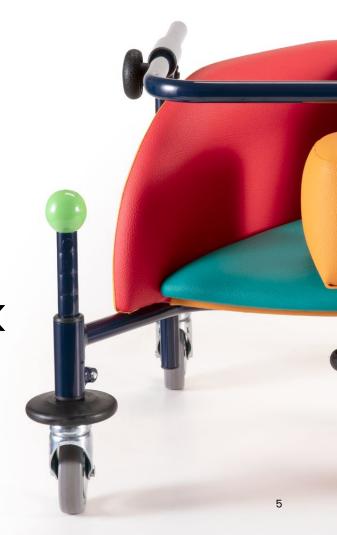

#### Frame

steel and painted with non-toxic epoxy varnish. Adjustable in height for a perfect usability and with protection balls at the upper end of the rods.

#### Wheels

fully-swivelling, rolling on ball-bearings. They are protected by elastic bumpers wall-save.