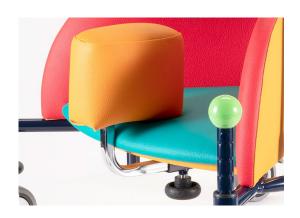

## Triangular seat

to contain the pelvis (seat/backrest with 90° angle). It is padded and covered with plastic material, resisting to wear and tear and cleaning.

### **Abduction block**

adjustable in depth.